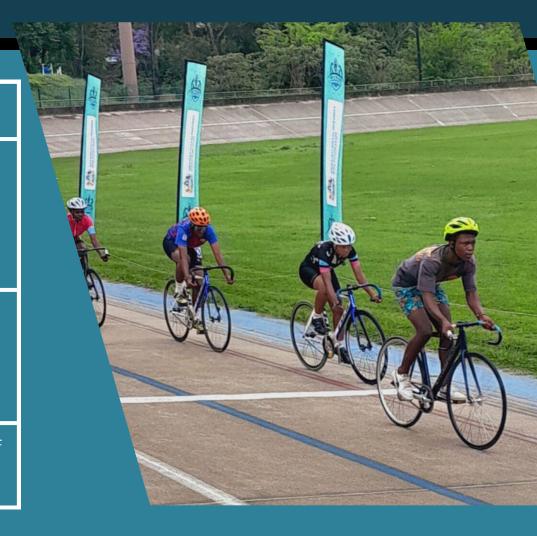

## TRACK RIDE

BEFORE ALL THE REAL FEASTING AND RELAXING STARTS, WHY NOT COME ALONG AND JOIN...

## 15 DEC 24

**COACHING:** 

08:30 TO 13:30

**RACING:** 

13:30 TO 16:30

SAX YOUNG TRACK ALEXANDRA PARK PMB

FREE ENTRY COURTESY OF THE KZN DEPARTMENT OF SPORT, ARTS & CULTURE!!

The morning session starts at 8.30am and is open to young and old alike. Come and learn cycling skills like riding in a bunch, slipstreaming, attacking and defending, drinking and feeding on the go that can be used pretty much anywhere. This all in a safe environment and with experienced coaches on hand to assist.