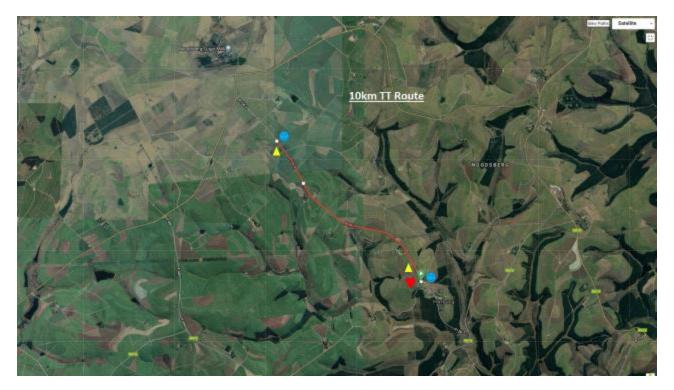

## TIME TRIAL

Date: 25 January 2020

Venue: Harburg School

Registration 1: Callan's Bike Tech, Unit 26, Hilton Business Park, 6 Quarry Rd, Hilton Thursday 23<sup>rd</sup> and Friday 24<sup>th</sup> 12:00 to 17:00

#### Time Trail

10km – 1 lap

15km – Start at the turn point and do 1 % laps

20km – 2 laps

30km – 3 laps

40km – 4 laps

40km – 1 lap 80km – 2 laps 120km – 3 laps