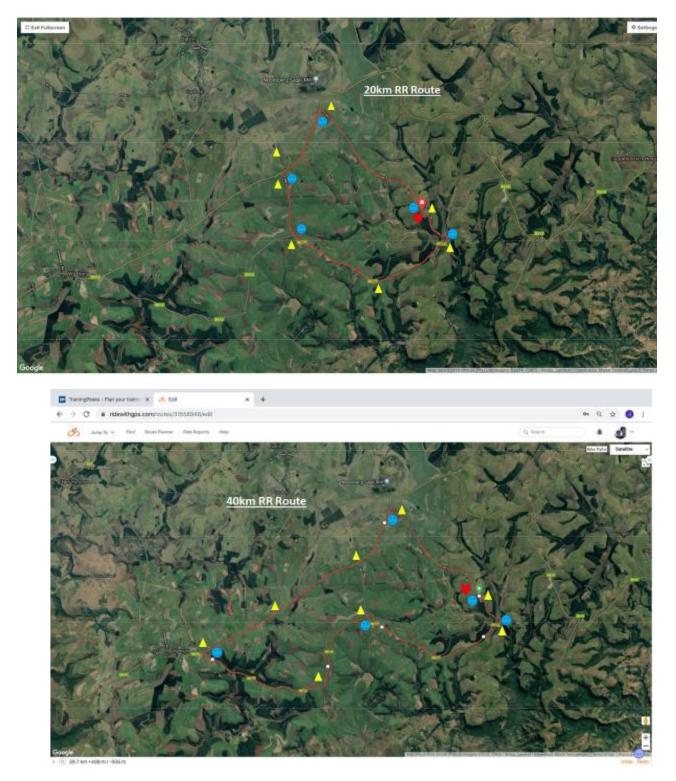

## ROAD RACE

Date: 26 January 2020

Venue: Harburg School

Registration 1: Callan's Bike Tech, Unit 26, Hilton Business Park, 6 Quarry Rd, Hilton Thursday 23<sup>rd</sup> and Friday 24<sup>th</sup> 12:00 to 17:00

#### Time Trail

10km – 1 lap

15km – Start at the turn point and do 1 % laps

20km – 2 laps

30km – 3 laps

40km – 4 laps

40km – 1 lap 80km – 2 laps 120km – 3 laps